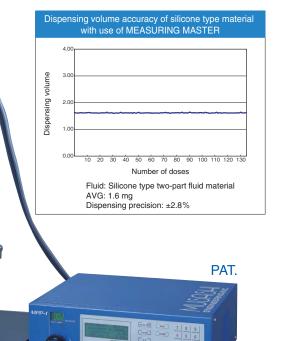

# Precisely constant volume dispensing of fluids with changeable viscosity

High-speed dispensing of fluids with from low viscosity to high viscosity.

Dispensing volume adjustable in volume or weight.

Fluid replacement executable without any tool and simple maintenance fluid-exposed parts.





## **SPECIFICATIONS**

| Item name                   | Volume measuring type digital dispenser<br>MEASURING MASTER                                                                                                                                                           |        |                        |
|-----------------------------|-----------------------------------------------------------------------------------------------------------------------------------------------------------------------------------------------------------------------|--------|------------------------|
| Model                       | MPP-1