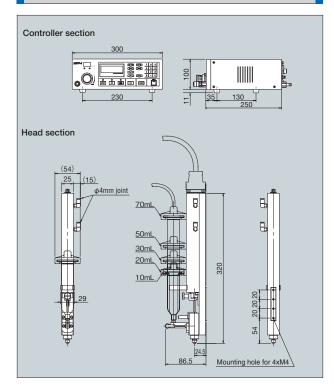

## **SPECIFICATIONS**

| Item name                   | Volume measuring type digital dispenser<br>MEASURING MASTER                                                                                                                                                           |        |                        |
|-----------------------------|-----------------------------------------------------------------------------------------------------------------------------------------------------------------------------------------------------------------------|--------|------------------------|
| Model                       | MPP-1                                                                                                                                                                                                                 |        |                        |
| Dispensing method           | Volume measuring type                                                                                                                                                                                                 |        |                        |
| Control method              | Microcomputer digital control type                                                                                                                                                                                    |        |                        |
| Pump capacity               | Standard type                                                                                                                                                                                                         | 0.15mL | Select any one of them |
|                             | B1 type                                                                                                                                                                                                               | 0.15mL |                        |
|                             |                                                                                                                                                                                                                       | 0.30mL |                        |
|                             |                                                                                                                                                                                                                       | 0.65mL |                        |
| Fluid supply pressure range | 0.001 to 0.500MPa                                                                                                                                                                                                     |        |                        |
| Compatible syringes         | MUSASHI's syringe (1 to 70mL) Fluid can be supplied from a cartridge or a tank                                                                                                                                        |        |                        |
| Number of channels          | 400 channels                                                                                                                                                                                                          |        |                        |
| Power supply                | 100 to 240VAC                                                                                                                                                                                                         |        |                        |
| Power consumption           | 25W                                                                                                                                                                                                                   |        |                        |
| External dimensions         | $\label{eq:controller} \begin{tabular}{ll} Controller section: W300 \times D250 \times H111mm \ (excluding \ protrusion) \\ Head section: W25 \times D86.5 \times H320mm \ (excluding \ protrusion) \\ \end{tabular}$ |        |                        |
| Weight                      | Controller section: approx. 4.5kg<br>Head section: approx. 850g (excluding syringe and fluid)                                                                                                                         |        |                        |

## **DIMENSIONS**

Safety precaution
Make sure to read the instruction manual before you use the unit, for your safety.

\* We reserve the right to change the specifications without notice.

HEAD OFFICE

8-7-4. Shim