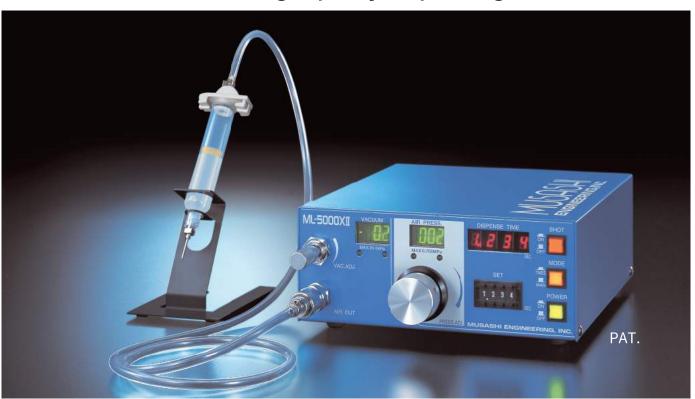

# ML-5000XII

## **Excellent dispensing**

Equipped with an air pulse stabilizing circuit (PAT.) as standard. Achieves excellent dispensing accuracy by eliminating volume fluctuation.

## Specifications

| Product name                      |                           | High-precision digital dispenser                                             |
|-----------------------------------|---------------------------|------------------------------------------------------------------------------|
| Model                             |                           | ML-5000XII-CTR                                                               |
| Dispensing system                 |                           | Air-pulse system                                                             |
| Control system                    |                           | Micro-computer controlled electronic-pneumatic system                        |
| Dispensing modes                  |                           | TIMED/MANUAL mode                                                            |
| Dispensing pressure setting range |                           | 5 to 700 kPa                                                                 |
| Dispensing time setting range     |                           | 0.01 to 9,999 s                                                              |
| Vacuum pressure setting range     |                           | 0 to -20 kPa (Source pressure 400 kPa)                                       |
| Main functions                    |                           | Manual/Timed mode switching, Stopwatch                                       |
| Input signals                     |                           | Dispensing                                                                   |
| Output signals                    |                           | Dispensing completion/in-dispensing (selectable)                             |
| Source<br>pressure                | Connection specifications | One-touch joint for OD6mm                                                    |
|                                   | Range                     | Dispensing pressure +100 kPa or<br>more and maximum of 800 kPa               |
| Rated power supply and frequency  |                           | AC100-240 V 50/60 Hz                                                         |
| Power consumption                 |                           | 17 W                                                                         |
| Conformity standards              |                           | EU RoHS2, CE-marking (Low Voltage Directive, EMC directive)                  |
| External dimensions               |                           | W188 × D198 × H84 mm                                                         |
| Weight                            |                           | 3.4 kg                                                                       |
| Other options                     |                           | Handy switch, Foot switch, Syringe stand,<br>Various connection cables, etc. |