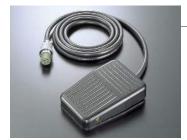

#### Foot switch

This switch is used to trigger and stop dispensing with your foot.

Model: FS/W-2-1604P

These specifications are subject to change without any notice The copyright of this catalog belongs to our company. Reproduction and distribution of the pictures, illustrations and any other information in this catalog to any other media without prior written permission are strictly prohibited; doing so will result in copyright infringement.