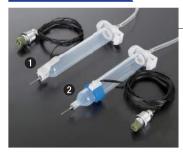

#### Convenient option

#### Handy switch

Handy switches that is fit on the tip of syringe to control dispensing ON/OFF for manual application. The soft touch switch operation offers precise dispensing control and less nozzle off-target.

Model: 1 LS-3T-1604P 2 LS-2T-1604P