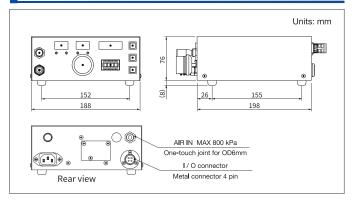

#### **External dimensions**

## Specifications

| Product name                      |                           | High-precision digital dispenser                                             |
|-----------------------------------|---------------------------|------------------------------------------------------------------------------|
| Model                             |                           | ML-5000XII-CTR                                                               |
| Dispensing system                 |                           | Air-pulse system                                                             |
| Control system                    |                           | Micro-computer controlled electronic-pneumatic system                        |
| Dispensing modes                  |                           | TIMED/MANUAL mode                                                            |
| Dispensing pressure setting range |                           | 5 to 700 kPa                                                                 |
| Dispensing time setting range     |                           | 0.01 to 9,999 s                                                              |
| Vacuum pressure setting range     |                           | 0 to -20 kPa (Source pressure 400 kPa)                                       |
| Main functions                    |                           | Manual/Timed mode switching, Stopwatch                                       |
| Input signals                     |                           | Dispensing                                                                   |
| Output signals                    |                           | Dispensing completion/in-dispensing (selectable)                             |
| Source<br>pressure                | Connection specifications | One-touch joint for OD6mm                                                    |
|                                   | Range                     | Dispensing pressure +100 kPa or<br>more and maximum of 800 kPa               |
| Rated power supply and frequency  |                           | AC100-240 V 50/60 Hz                                                         |
| Power consumption                 |                           | 17 W                                                                         |
| Conformity standards              |                           | EU RoHS2, CE-marking (Low Voltage Directive, EMC directive)                  |
| External dimensions               |                           | W188 × D198 × H84 mm                                                         |
| Weight                            |                           | 3.4 kg                                                                       |
| Other options                     |                           | Handy switch, Foot switch, Syringe stand,<br>Various connection cables, etc. |