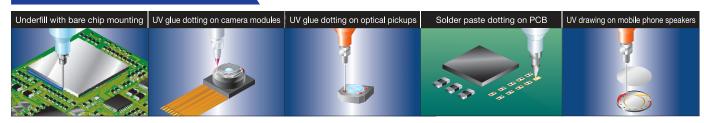

# ML-5000XII

## Upgraded "Dispensing Accuracy"

## All for high quality dispensing



## **Excellent dispensing**

Equipped with an air pulse stabilizing circuit (PAT.) as standard. Achieves excellent dispensing accuracy by eliminating volume fluctuation.



## Space saving

Compact design has enabled smaller footprint.



Desktop robot system example

#### **DISPENSING APPLICATIONS**



#### Effect of air pulse stabilizing circuit (PAT.)

#### Eliminates dispensing volume fluctuation Reaching time to setting pressure Stable / dispensing area ML-5000XII Other brand (with digital timer) Dispensing pressure: 0.2 Mpa SHOT SW Dispensing time → Achieves excellent dispensing accuracy 40 ML-5000XII Other brand (with digital timer) Set pressure: 0.08 MPa Dispensing time: 0.05 sec g 10 Fluid materials: Epoxy resin 40 30 50 Shot count (No. of times)

MUSASHI's unique, air-pulse stabilizing circuit raises

the pressure faster, providing good response. Accordingly, the stable dispensing area becomes

wider to eliminate fluctuations in dispensing volume.

#### **External dimensions**



## Specifications

| Product name                      |                           | High-precisio