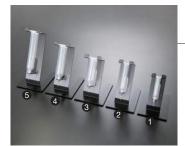

### Handy switch compatible Syringe stand

These stands are used for holding the syringe during and after operation. Please choose according to the syringe size you are using.

Model: 1 SYS-5B for 5 mL

2 SYS-10B for 10 mL

3 SYS-20B for 20 mL

4 SYS-30B for 30 mL

**5** SYS-50B for 50 mL

US Integrator and representative

Izumi International, Inc. 1 Pelham Davis Circle Greenville, SC 29615 USA

Tel: 864-288-8001 Fax: 864-288-7272 E-mail: us-sales@izumiinternational.com Web: www.izumiinternational.com