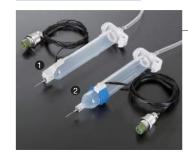

### Handy switch

Handy switches that is fit on the tip of syringe to control dispensing ON/OFF for manual application. The soft touch switch operation offers precise dispensing control and less nozzle off-target.

Model: 1 LS-3T-1604P

**2** LS-2T-1604P

### Handy switch compatible Syringe stand

These stands are used for holding the syringe during and after operation. Please choose according to the syringe size you are using.

Model: 1 SYS-5B for 5 mL

2 SYS-10B for 10 mL