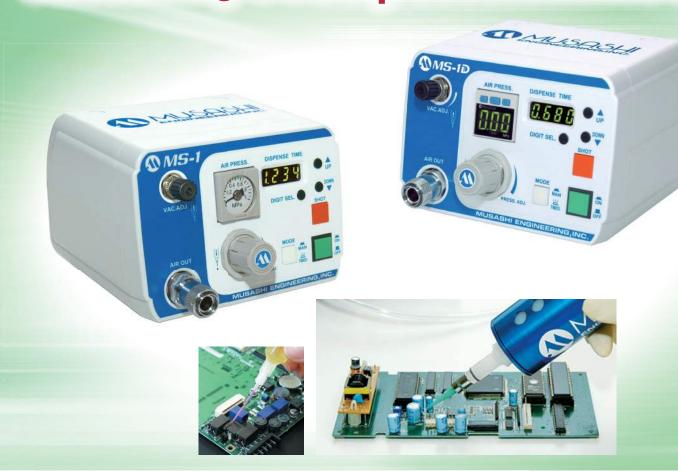

### **Highly functional ECO Dispenser**

# SMART SHOT MS-1/MS-1D

## Outstanding cost-performance.

- 130% Improved dispensing accuracy.
- Equipped dispensing parameter setup function.
- Ultralight and compact.

### **Features**

- · Equipped with wide-range dispense timer
- Enable to switch any specification of output signal
- Universal input for worldwide voltage
- CE-marking, EU RoHS2 compliant

### Applicable dispensing materials

Various fluids such as solder paste, silver paste, UV resin, epoxy resin, instant adhesive, silicone resin and grease.

### **Applications**

Dispensing adhesives, potting, coating, sealing, filling, dotting and drawings.