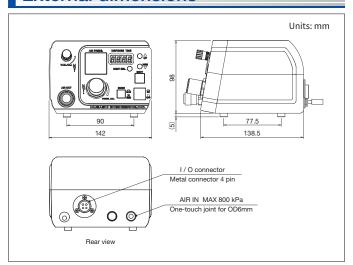

### **External dimensions**

### Specifications

| Product name                      |                          | Highly functional ECO Dispenser SMART SHOT                                   |                        |
|-----------------------------------|--------------------------|------------------------------------------------------------------------------|------------------------|
| Model                             |                          | MS-1-CTR                                                                     | MS-1D-CTR              |
| Dispensing system                 |                          | Air-pulse system                                                             |                        |
| Control system                    |                          | Micro-computer controlled electronic-pneumatic system                        |                        |
| Pressure display                  |                          | Analog pressure gauge                                                        | Digital pressure gauge |
| Dispensing modes                  |                          | TIMED/MANUAL mode                                                            |                        |
| Dispensing pressure setting range |                          | 20 to 700 kPa                                                                |                        |
| Dispensing time setting range     |                          | 0.010 to 9,999 s                                                             |                        |
| Vacuum pressure setting range     |                          | 0 to -20 kPa (Source pressure 600 kPa)                                       |                        |
| Main functions                    |                          | Manual/Timed mode switching, Stopwatch                                       |                        |
| Input signals                     |                          | Dispensing                                                                   |                        |
| Output signals                    |                          | Dispensing completion/in-dispensing (selectable)                             |                        |
| Source pressure                   | Connection pecifications | One-touch joint for OD6mm                                                    |                        |
|                                   | Range                    | Dispensing pressure +100 kPa or more and maximum of 800 kPa                  |                        |
| Rated power supply and frequency  |                          | AC100 to 240 V 50/60 Hz                                                      |                        |
| Power consumption                 |                          | 12 W                                                                         |                        |
| Conformity standards              |                          | EU RoHS2, CE-marking (Low Voltage Directive, EMC Directive)                  |                        |
| External dimensions               |                          | W142 x D138.5 x H103 mm                                                      |                        |
| Weight                            |                          | 0.79 kg                                                                      |                        |
| Other options                     |                          | Handy switch, Foot switch, Syringe stand,<br>Various connection cables, etc. |                        |