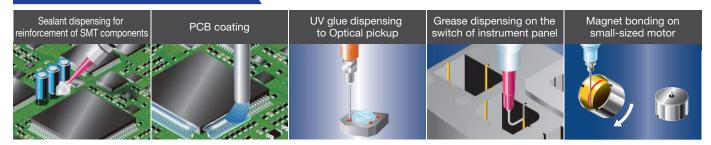

### DISPENSING APPLICATIONS

### Applicable dispensing materials

Various fluids such as solder paste, silver paste, UV resin, epoxy resin, instant adhesive, silicone resin and grease.

### **Applications**

Dispensing adhesives, potting, coating, sealing, filling, dotting and drawings.