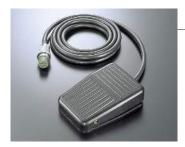

#### Foot switch

This switch is used to trigger and stop dispensing with your foot.

Model: FS/W-2-1604P